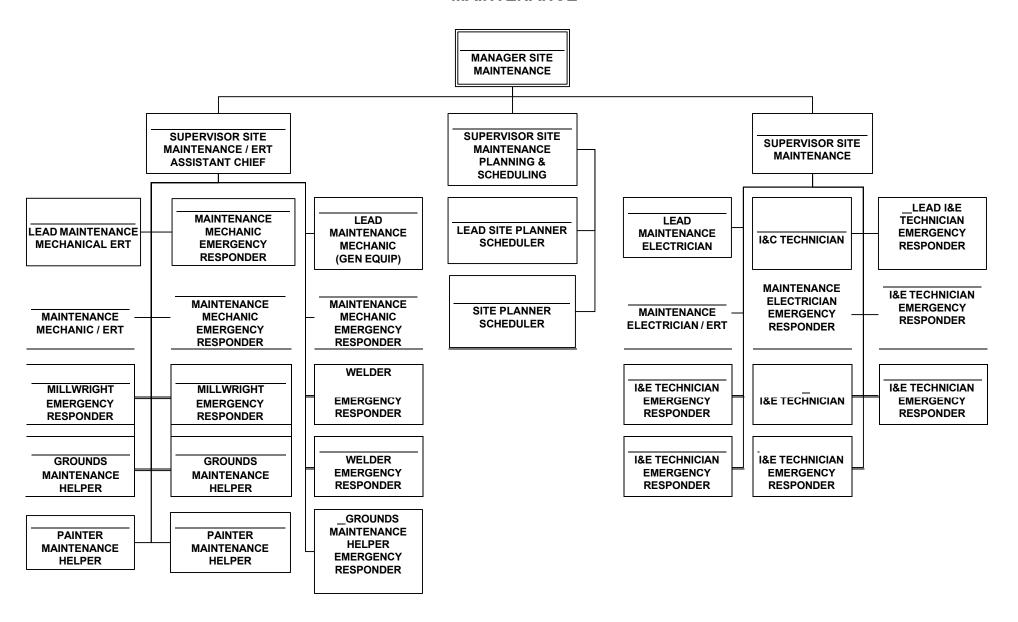

### BIG HILL MAINTENANCE

MANAGER SITE MAINTENANCE

SUPERVISOR SITE MAINTENANCE / ERT ASSISTANT CHIEF SUPERVISOR SITE MAINTENANCE PLANNING & SCHEDULING

SUPERVISOR SITE MAINTENANCE

LEAD MAINTENANCE MECHANICAL ERT MAINTENANCE MECHANIC EMERGENCY RESPONDER LEAD
MAINTENANCE
MECHANIC
(GEN EQUIP)

LEAD SITE PLANNER SCHEDULER LEAD MAINTENANCE ELECTRICIAN

I&C TECHNICIAN

\_\_LEAD I&E TECHNICIAN EMERGENCY RESPONDER

MAINTENANCE MECHANIC / ERT MAINTENANCE MECHANIC EMERGENCY RESPONDER

MILLWRIGHT

**EMERGENCY** 

RESPONDER

MAINTENANCE MECHANIC EMERGENCY RESPONDER

SITE PLANNER SCHEDULER MAINTENANCE ELECTRICIAN / ERT

**I&E TECHNICIAN** 

**EMERGENCY** 

RESPONDER

MAINTENANCE ELECTRICIAN EMERGENCY RESPONDER

I&E TECHNICIAN EMERGENCY RESPONDER

MILLWRIGHT EMERGENCY RESPONDER

GROUNDS GROUNDS
MAINTENANCE MAINTENANCE
HELPER HELPER

WELDER

EMERGENCY RESPONDER

WELDER EMERGENCY RESPONDER I&E TECHNICIAN EMERGENCY RESPONDER I&E TECHNICIAN

**I&E TECHNICIAN** 

**EMERGENCY** 

RESPONDER

I&E TECHNICIAN EMERGENCY RESPONDER

PAINTER MAINTENANCE HELPER PAINTER
MAINTENANCE
HELPER

\_GROUNDS
MAINTENANCE
HELPER
EMERGENCY
RESPONDER