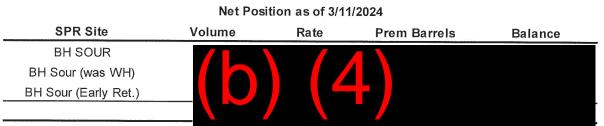

#### 3. <u>Term</u> – changes below:

Contractor shall return the BH SOUR line item (2,653,861 basis barrels + premium barrels) from May 15, 2026 through June 30, 2026 to the Big Hill site. The remaining BH Sour basis and premium (was WH), and BH Sour (early return) of 515,937 (basis + premium) barrels to the Big Hill SPR site during the months of July through October 2026. If there is capacity in June 2026, SPR will accept early delivery if conditions are mutually agreeable. See table below for statement of net position as of 3/11/2024.